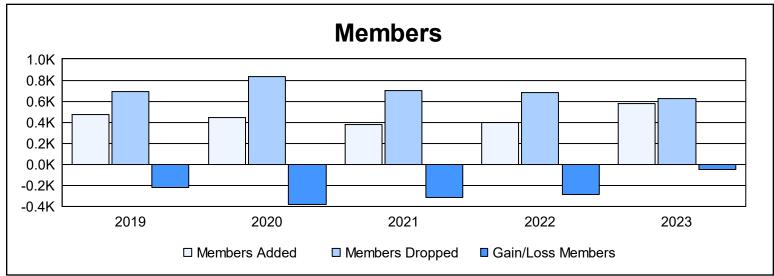

| Year      | New<br>Clubs | Dropped<br>Clubs | Gain/<br>Loss<br>Clubs | New<br>Members | Charter<br>Members | Reinstate<br>Members | Transfer<br>Members | Total<br>Member<br>Added | Total<br>Members<br>Dropped | Gain/<br>Loss<br>Members |
|-----------|--------------|------------------|------------------------|----------------|--------------------|----------------------|---------------------|--------------------------|-----------------------------|--------------------------|
| 2018-2019 | 0            | 2                | -2                     | 451            | 0                  | 13                   | 5                   | 469                      | 687                         | -218                     |
| 2019-2020 | 0            | 7                | -7                     | 436            | 0                  | 7                    | 4                   | 447                      | 832                         | -385                     |
| 2020-2021 | 0            | 5                | -5                     | 359            | 3                  | 6                    | 9                   | 377                      | 697                         | -320                     |
| 2021-2022 | 1            | 3                | -2                     | 352            | 28                 | 5                    | 8                   | 393                      | 678                         | -285                     |
| 2022-2023 | 3            | 5                | -2                     | 468            | 91                 | 6                    | 8                   | 573                      | 623                         | -50                      |
| Average   | 1            | 4                | -4                     | 413            | 24                 | 7                    | 7                   | 452                      | 703                         | -252                     |