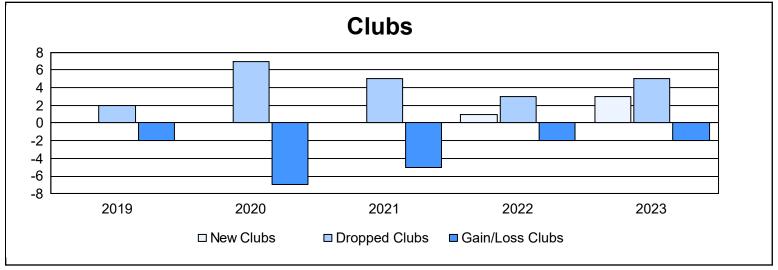

| Year      | New<br>Clubs | Dropped<br>Clubs | Gain/<br>Loss<br>Clubs | New<br>Members | Charter<br>Members | Reinstate<br>Members | Transfer<br>Members | Total<br>Member<br>Added | Total<br>Members<br>Dropped | Gain/<br>Loss<br>Members |
|-----------|--------------|------------------|------------------------|----------------|--------------------|----------------------|---------------------|--------------------------|-----------------------------|--------------------------|
| 2018-2019 | 0            | 2                | -2                     | 451            | 0                  | 13                   | 5                   | 469                      | 687                         | -218                     |
| 2019-2020 | 0            | 7                | -7                     | 436            | 0                  | 7                    | 4                   | 447                      | 832                         | -385                     |
| 2020-2021 | 0            | 5                | -5                     | 359            | 3                  | 6                    | 9                   | 377                      | 697                         | -320                     |
| 2021-2022 | 1            | 3                | -2                     | 352            | 28                 | 5                    | 8                   | 393                      | 678                         | -285                     |
| 2022-2023 | 3            | 5                | -2                     | 468            | 91                 | 6                    | 8                   | 573                      | 623                         | -50                      |
| Average   | 1            | 4                | -4                     | 413            | 24                 | 7                    | 7                   | 452                      | 703                         | -252                     |